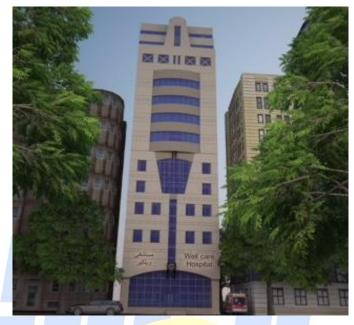

### WELCARE HOSPITAL

**Project Data** the project comprises of floor area 360 m<sup>2</sup>, the project has 13 floors and basement area

Location ElMohandseen, Cairo, Egypt.

Field of Work Communications & Security systems, Electrical, Light current, HVAC, Medical gases, Elevators, Plumbing, Boilers, Laundry, sterilization system, Waste Water Treatment.

Supervision Yes.