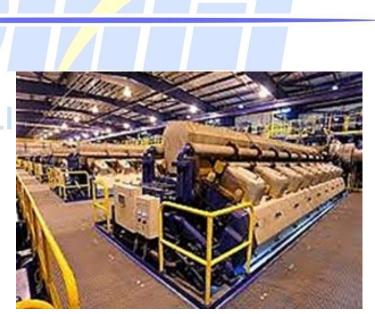

# Kirkuk Cement Factory Power Station

Project Data The project is an Electrical Power Station for Kirkuk Cement Factory in Iraq

Location Kirkuk, Iraq.

Field of Work Electro-Mechanical work (HVAC, Firefighting, Electrical work, Plumbing)

## Burullus Combined Cycle Power Plant – 4800 MW

**Project Data** The project comprises a combined cycle power plant of 4800 MW. The general consultant is PGESCo, The contractor is ORASCOM, the owner is SIEMENS

## NEW CAPITAL Combined Cycle Power Plant – 4800 MW

**Project Data** The project comprises a combined cycle power plant of 4800 MW. The general consultant is PGESCo, The contractor is ORASCOM, and the owner is SIEMENS

## Mantrac-Unatrac

**Project Data** The project is an Electrical Power Station for Kirkuk Cement Factory in Iraq

Location Kirkuk, Iraq

Field of Work Design review for fuel systems; lube oil system; thermal oil system; cooling system; drainage system; engines air intake system; engine air starting system and engines exhaust system.