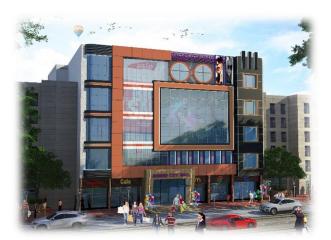

# Project

- o Administration Building
- Automotive Work Shop
- o Educational
- o Energy Management
- Commercial Building
- Industrial facilities
  - Pharmaceutical
  - Beverage
  - General
- o Infrastructure
- Hospitals
- Power Plants Educational
- o Ports
- Oil& Gas Plants
- PResidential R. WALID ABDELGHAFFAR
- Solar Energy
- Swimming Pools& Aqua
- o Water & Waste Water Treatment Plants
- Project Management

#### **REDCON ADMINISTRATIVE BUILDING (174) NEW CAIRO.**

**Project Data** The project comprises one of the biggest administrative building of Redcon development co. with total area 3765 m2 in new Cairo Egypt.