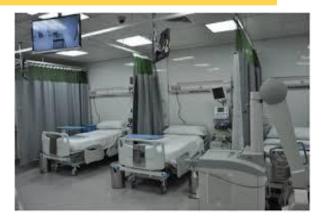

### ELITE INTERNATIONAL HOSPITAL

Project Data The project comprises of total area 20000 m<sup>2</sup>, distributed on eight levels ( (Ground, First, second, third, fourth, fifth, sixth and seventh) and basement area Ground floor: Main Entrance & lobby, Emergency entrance & lobby, some of admin areas and Exits. First to seventh floor: About 2,000 m<sup>2</sup> per floor, Admin & Medical sections, operation room &ICU

Location Ring Road, Downtown, Alexandria, Egypt.

Field of Work Communications & Security systems, Electrical, Light current, HVAC, Medical gases, Elevators, Plumbing, Boilers, Laundry, sterilization system, Waste Water Treatment.

Supervision Yes.

Alexandria 24 Abbas Elhalwany St, ibrahimia, Bab Sharq, Egypt. Tel/Fax :+2035916170 www.promep.com.eg