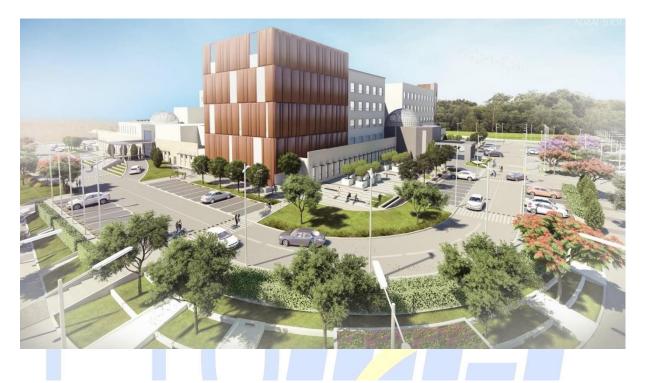

# MINISTRY OF JUSTICE - MINISTRIES BUILDING- NEW CAPITAL-GOVERNMENTAL DISTRICT- EGYPT

Project Data The project comprises the main building of Ministry of Justice in New Capital- Governmental district.

Location New Capital, EGYPT

Field of Work Electro-Mechanical work (HVAC, Firefighting, Electrical work, Plumbing system) shop drawings

Supervision NO

Alexandria 24 Abbas Elhalwany St, ibrahimia, Bab Sharq, Egypt. Tel/Fax :+2035916170 www.promep.com.eg