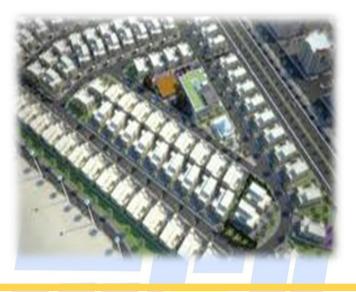

### MASTER RESIDENCE COMPOUND

Project Data The project comprises Villas compound of total area 22600 m<sup>2</sup> consist of (Ground, first, second floors& roof)

Location Alexandria, Egypt.

Field of Work Electro Mechanical Design Work (HVAC, Plumbing, Firefighting, Electrical work, and light current systems)