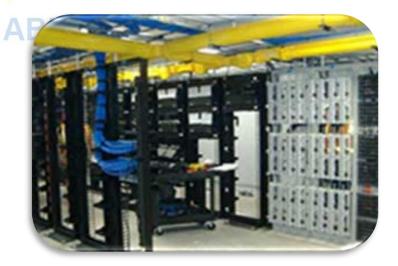

#### Low Current

- Fire Detection and Alarm System
- Telecommunication SystemPublic Address and Sound system
  - Security Systems including CCTV
  - Access control systems
  - MATV System
  - Intercom System
  - Parking control system
  - Master Clock System
  - BMS
  - Intrusion system
  - KNX