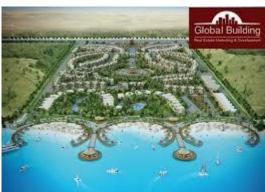

### MARSEILIA BLUE-BAY ELEIN EL-SOKHNA

**Project Data** The project size is about 58 acres and it is located on the most distinctive point along the Red sea.

Location Elein ELsokhna, Egypt.

Field of Work Swimming Pools and Ponds Electro-Mechanical design and shop drawings