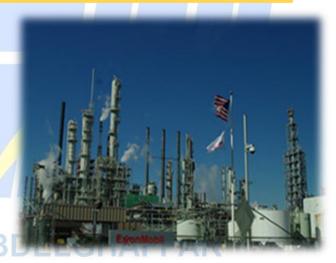

### Exxon Mobil Global Petroleum Co

**Project Data** The project comprises of group of (11) storage tanks with different capacities filled with liquid fuel including the filling pumps that receive products from different places outside the terminal and also transfer pumps that transfer the products between the tanks

Location Alexandria, Egypt

Field of Work The engineering evaluation of the Fire Fighting & Fire Alarm Systems.

Supervision NO.