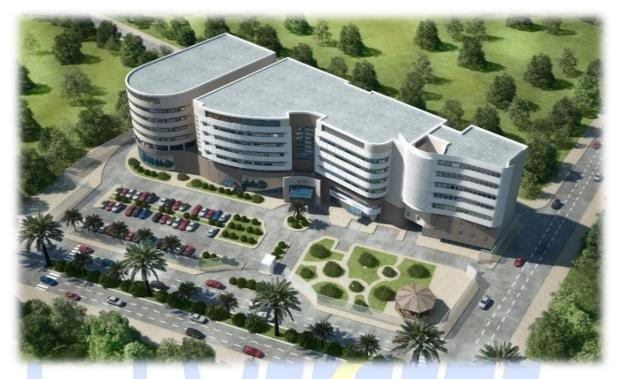

### ELITE INTERNATIONAL HOSPITAL

Project Data The project comprises of total area 20000 m<sup>2</sup>, distributed on eight levels ( (Ground, First, second, third, fourth, fifth, sixth and seventh) and basement area Ground floor: Main Entrance & lobby, Emergency entrance & lobby, some of admin areas and Exits. First to seventh floor: About 2,000 m<sup>2</sup> per floor, Admin & Medical sections, operation room &ICU

Location Ring Road, Downtown, Alexandria, Egypt.

Field of Work Communications & Security systems, Electrical, Light current, HVAC, Medical gases, Elevators, Plumbing, Boilers, Laundry, sterilization system, Waste Water Treatment.

Supervision Yes.

Alexandria 24 Abbas Elhalwany St, ibrahimia, Bab Sharq, Egypt. Tel/Fax :+2035916170 www.promep.com.eg