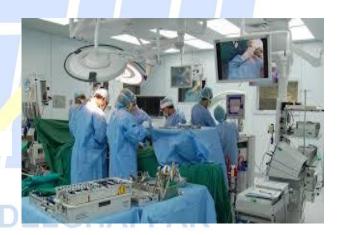

### ELITE INTERNATIONAL HOSPITAL

Project Data The project comprises of total area 20000 m<sup>2</sup>, distributed on eight levels ( (Ground, First, second, third, fourth, fifth, sixth and seventh) and basement area Ground floor: Main Entrance & lobby, Emergency entrance & lobby, some of admin areas and Exits. First to seventh floor: About 2,000 m<sup>2</sup> per floor, Admin & Medical sections, operation room &ICU

Location Ring Road, Downtown, Alexandria, Egypt.

Field of Work Communications & Security systems, Electrical, Light current, HVAC, Medical gases, Elevators, Plumbing, Boilers, Laundry, sterilization system, Waste Water Treatment.

Supervision Yes.

Alexandria 24 Abbas Elhalwany St, ibrahimia, Bab Sharq, Egypt. Tel/Fax :+2035916170 www.promep.com.eg