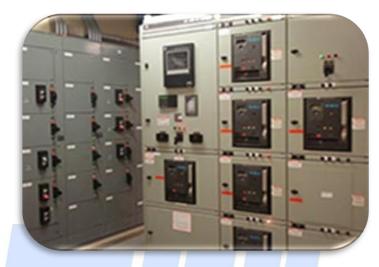

#### Electrical

- Electrical power generation, transmission and distribution
- MV/LV Electrical Substations and Networks
- Standby Diesel Generator Sets.
- Normal & Emergency Power
   Supply and Distribution
   Networks
- Interior & Exterior Lighting Installations
- Power Outlets and Wiring Accessories
- Earthing and Lightning Protection Systems
- Infrastructure electrical systems

#### Low Current

- Fire Detection and Alarm System
- Telecommunication SystemPublic Address and Sound system
  - Security Systems including CCTV
  - Access control systems
  - MATV System
  - Intercom System
  - Parking control system
  - Master Clock System
  - BMS
  - Intrusion system
  - KNX