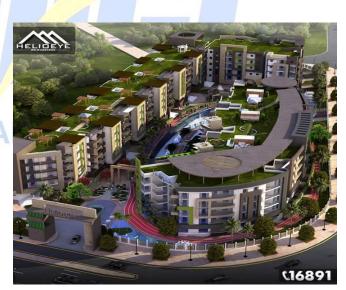

### HELIOEYE COMPOUND, EGYPT

Project Data "HELIOEYE" is located on the Heliopolis in Egypt. The project comprises of 17 residential buildings consists of (Parking in Basement floor, MALL in Ground and 5 Floors typical residential building

Location Heliopolis, Egypt

Field of Work Communications & Security systems, Electrical, Light current, HVAC, Elevators, Plumbing, Firefighting & swimming pool.

Supervision Yes.

Alexandria 24 Abbas Elhalwany St, ibrahimia, Bab Sharq, Egypt. Tel/Fax :+2035916170 www.promep.com.eg