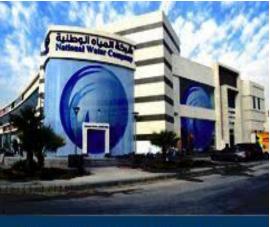

### National Water Company- Saudi Arabia kingdom

Project Data National Water Company (NWC), a Saudi joint stock company fully owned by the government, was established to provide water and wastewater treatment services in accordance with the latest international standards. The project includes the main pump station and water tanks for the Heteen area in Riyadh, KSA.

Location Riyadh, Saudi Arabia Kingdom.

Field of Work Contractor consultant for Engineering work and Shop Drawing for Water supply network of water tanks & pump station, philosophy of operation, hydraulic calculations and stress analyses for the suction and delivery pipe lines.

### The NWC Headquarter

Supervision NO.