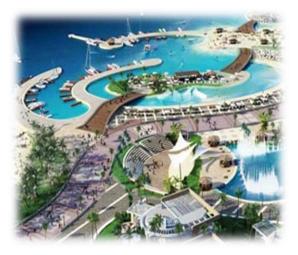

### SELENA BAY RESORT, HURGHADA RED SEA

**Project Data** "SELENA BAY RESORT" is located on the Red Sea Coast of Hurghada, 9 km North of the city, Hurghada considered as one of the main tourist destinations in Egypt.

Location Hurghada Red Sea, Egypt

Field of Work Electrical, Light current, HVAC, Elevators, Plumbing, Firefighting, swimming pools, Aqua, waste water treatment station, Desalination system.

Supervision Yes.

# Mirage Hotel, Marsa Alam, RED SEA

**Project Data** "Mirage Hotel" is located on the Red Sea Coast of Marsa Alam, considered as one of the main tourist Hotel destinations in Egypt.

Location Marsa Alam, Red Sea, Egypt

Field of Work Electrical, Light current, HVAC, Elevators, Plumbing, Firefighting, swimming pools, Aqua, waste water treatment station, and Desalination system.

Supervision Yes.

### SELENA BAY RESORT, HURGHADA RED SEA

Project Data "SELENA BAY RESORT" is located on the Red Sea Coast of Hurghada, 9 km North of the city, Hurghada considered as one of the main tourist destinations in Egypt.