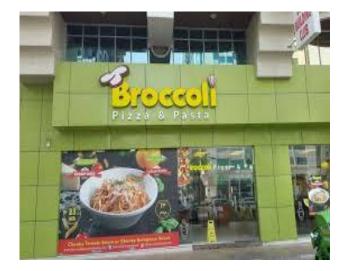

### **BROCCOLI RESTURANT**

Project Data BROCCOLI Restaurant in elmaady is one of the Broccli chain in EGYPT

Location Zahraa Al Maadi Plaza, Egypt

Field of Work Electro-Mechanical supervision (Electrical, Light current, HVAC, Plumbing & Firefighting)

Supervision YES.

Alexandria 24 Abbas Elhalwany St, ibrahimia, Bab Sharq, Egypt. Tel/Fax :+2035916170 www.promep.com.eg