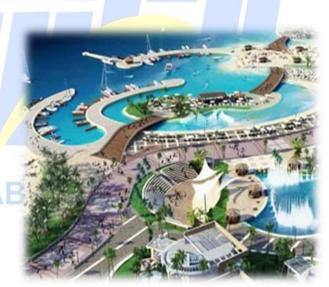

### SELENA BAY RESORT, HURGHADA RED SEA

**Project Data** "SELENA BAY RESORT" is located on the Red Sea Coast of Hurghada, 9 km North of the city, Hurghada considered as one of the main tourist destinations in Egypt.

Location Hurghada Red Sea, Egypt

Field of Work Electrical, Light current, HVAC, Elevators, Plumbing, Firefighting, swimming pools, Aqua, waste water treatment station, Desalination system.

Supervision Yes.

# Mirage Hotel, Marsa Alam, RED SEA

**Project Data** "Mirage Hotel" is located on the Red Sea Coast of Marsa Alam, considered as one of the main tourist Hotel destinations in Egypt.

Location Marsa Alam, Red Sea, Egypt

Field of Work Electrical, Light current, HVAC, Elevators, Plumbing, Firefighting, swimming pools, Aqua, waste water treatment station, and Desalination system.

Supervision Yes.

### SELENA BAY RESORT, HURGHADA RED SEA

Project Data "SELENA BAY RESORT" is located on the Red Sea Coast of Hurghada, 9 km North of the city, Hurghada considered as one of the main tourist destinations in Egypt.