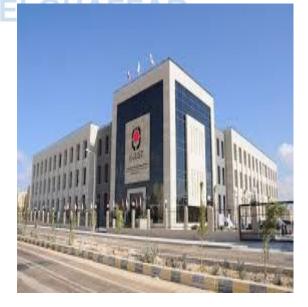

# MINISTRY OF JUSTICE - MINISTRIES BUILDING- NEW CAPITAL-GOVERNMENTAL DISTRICT- EGYPT

Project Data The project comprises the main building of Ministry of Justice in New Capital- Governmental district.

Location New Capital, EGYPT

Field of Work Electro-Mechanical work (HVAC, Firefighting, Electrical work, Plumbing system) shop drawings

Supervision NO

Alexandria 24 Abbas Elhalwany St, ibrahimia, Bab Sharq, Egypt. Tel/Fax :+2035916170 www.promep.com.eg