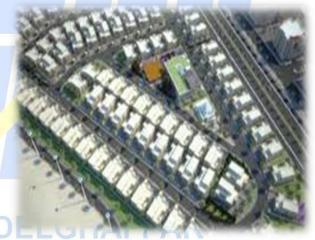

# ALAMEIN UNIVERSITY (NEW CITY ALAMEIN)

Project Data The project comprises of total area 30790 m2, of the tower Consists of (Upper Ground & Lower Ground and 42 Floor typical) distributed in Residential, commercial and Entertainment buildings.

Field of Work Contractor consultant for engineering work (Electrical, Light current, HVAC, Elevators, Plumbing, Firefighting, swimming pools, waste water treatment station) shop drawings and calculations.

Location Alamein , Egypt.

Supervision NO.