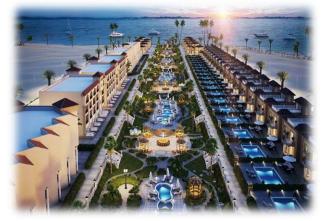

### SELENA BAY RESORT, HURGHADA RED SEA

**Project Data** "SELENA BAY RESORT" is located on the Red Sea Coast of Hurghada, 9 km North of the city, Hurghada considered as one of the main tourist destinations in Egypt.

Location Hurghada Red Sea, Egypt

Field of Work Electrical, Light current, HVAC, Elevators, Plumbing, Firefighting, swimming pools, Aqua, waste water treatment station, Desalination system.

Supervision Yes.

# Mirage Hotel, Marsa Alam, RED SEA

**Project Data** "Mirage Hotel" is located on the Red Sea Coast of Marsa Alam, considered as one of the main tourist Hotel destinations in Egypt.

Location Marsa Alam, Red Sea, Egypt

Field of Work Electrical, Light current, HVAC, Elevators, Plumbing, Firefighting, swimming pools, Aqua, waste water treatment station, and Desalination system.

Supervision Yes.

### SELENA BAY RESORT, HURGHADA RED SEA

Project Data "SELENA BAY RESORT" is located on the Red Sea Coast of Hurghada, 9 km North of the city, Hurghada considered as one of the main tourist destinations in Egypt.