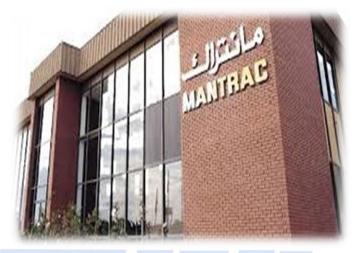

# Mantrac Administration building, Stores and Workshop

Project Data The project comprises of the total area 25000 m2, distributed on Administration building (basement, First, Second and Third), store and workshop

Location 10<sup>th</sup> of Ramadan, Egypt.

Field of Work Electro-Mechanical design (HVAC- Plumbing- Fire Fighting- and Electrical design)

Supervision YES.

### Industrial facilities

MANTRAC Project Data The project comprises of the main facility in Alexandria.

Location El Amreia, Alexandria Egypt.

Field of Work Fire Fighting- and fire alarm for the facility

Supervision NO