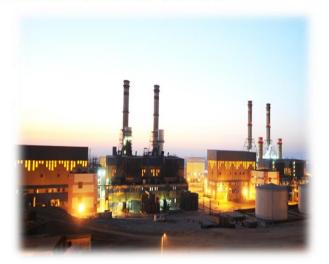

## NEW CAPITAL Combined Cycle Power Plant – 4800 MW

**Project Data** The project comprises a combined cycle power plant of 4800 MW. The general consultant is PGESCo, The contractor is ORASCOM, and the owner is SIEMENS

Location Cairo, Egypt

Field of Work Electrical, Lighting-Lightning – Small Power-Light Current design and shop drawings

Supervision NO

Alexandria 24 Abbas Elhalwany St, ibrahimia, Bab Sharq, Egypt. Tel/Fax :+2035916170 www.promep.com.eg Cairo