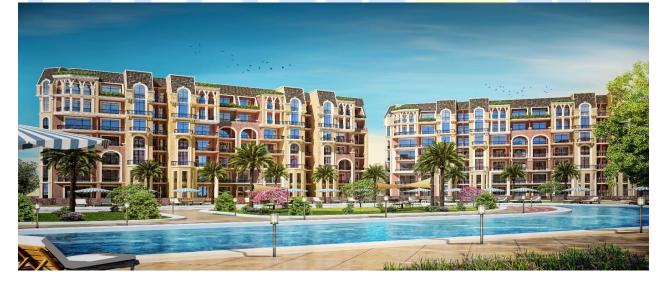

### EL TERFEHIYA (NEW CITY ALAMEIN)

**Project Data** The project comprises of total area 30790 m2, of the tower Consists of (Upper Ground & Lower Ground and 42 Floor typical) distributed in Residential, commercial and Entertainment buildings.

Field of Work design of storm and irrigation drain network.

Location New City Alamein, Egypt

Supervision NO.

Alexandria 24 Abbas Elhalwany St, ibrahimia, Bab Sharq, Egypt. Tel/Fax :+2035916170 www.promep.com.eg