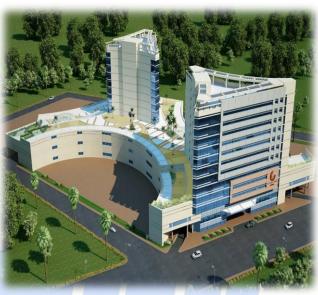

### ELITE INTERNATIONAL HOSPITAL

Project Data The project comprises of total area 20000 m<sup>2</sup>, distributed on eight levels ( (Ground, First, second, third, fourth, fifth, sixth and seventh) and basement area Ground floor: Main Entrance & lobby, Emergency entrance & lobby, some of admin areas and Exits. First to seventh floor: About 2,000 m<sup>2</sup> per floor, Admin & Medical sections, operation room &ICU

Location Ring Road, Downtown, Alexandria, Egypt.

Field of Work Communications & Security systems, Electrical, Light current, HVAC, Medical gases, Elevators, Plumbing, Boilers, Laundry, sterilization system, Waste Water Treatment.

Supervision Yes.

Alexandria 24 Abbas Elhalwany St, ibrahimia, Bab Sharq, Egypt. Tel/Fax :+2035916170 www.promep.com.eg