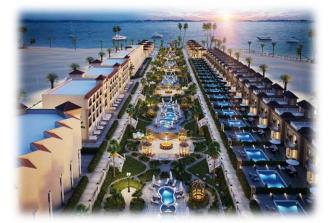

### MARSEILIA BLUE-BAY ELEIN EL-SOKHNA

**Project Data** The project size is about 58 acres and it is located on the most distinctive point along the Red sea.

Location Elein ELsokhna, Egypt.

Field of Work Swimming Pools and Ponds Electro-Mechanical design and shop drawings

### Supervision Yes.

### MARSEILIA Alam El Roum - Resort

**Project Data** Marseilia Alam ElRoum – Aqua park is a choice when it comes to enjoying the hottest vacation spot lying 290 km west of Alexandria and 524 km from Cairo.

Location Alexandria, Egypt.

Field of Work Swimming pools, Communications & Security systems, Electrical, Light current, HVAC, Firefighting, Plumbing, and water treatment design and shop drawings

Supervision Yes.

### MARSEILIA BEACH4

Project Data The project comprises of total area 546,000 m2, located 124.5 km west of Alexandria.

Location Alexandria, Egypt.

Field of Work The tender documents for the village swimming pools, ponds, firefighting and fire alarm system and elevators. In additional to waste water station testing and commissioning

### Supervision NO.

Alexandria 24 Abbas Elhalwany St, ibrahimia, Bab Sharq, Egypt. Tel/Fax :+2035916170 www.promep.com.eg