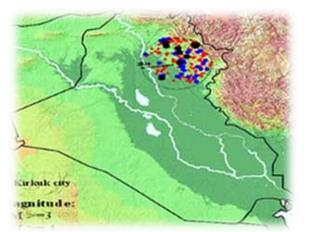

# Kirkuk Cement Factory Power Station

Project Data The project is an Electrical Power Station for Kirkuk Cement Factory in Iraq

Location Kirkuk, Iraq.

Field of Work Electro-Mechanical work (HVAC, Firefighting, Electrical work, Plumbing)

## Mantrac-Unatrac

**Project Data** The project is an Electrical Power Station for Kirkuk Cement Factory in Iraq

Location Kirkuk, Iraq

Field of Work Design review for fuel systems; lube oil system; thermal oil system; cooling system; drainage system; engines air intake system; engine air starting system and engines exhaust system.