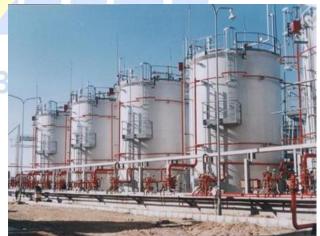

### Exxon Mobil Global Petroleum Co

**Project Data** The project comprises of group of (11) storage tanks with different capacities filled with liquid fuel including the filling pumps that receive products from different places outside the terminal and also transfer pumps that transfer the products between the tanks

Location Alexandria, Egypt

Field of Work The engineering evaluation of the Fire Fighting & Fire Alarm Systems.

Supervision NO.