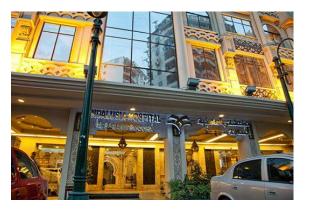

### ELITE INTERNATIONAL HOSPITAL

Project Data The project comprises of total area 20000 m<sup>2</sup>, distributed on eight levels ( (Ground, First, second, third, fourth, fifth, sixth and seventh) and basement area Ground floor: Main Entrance & lobby, Emergency entrance & lobby, some of admin areas and Exits. First to seventh floor: About 2,000 m<sup>2</sup> per floor, Admin & Medical sections, operation room &ICU

Location Ring Road, Downtown, Alexandria, Egypt.

Field of Work Communications & Security systems, Electrical, Light current, HVAC, Medical gases, Elevators, Plumbing, Boilers, Laundry, sterilization system, Waste Water Treatment.

Supervision Yes.

Alexandria 24 Abbas Elhalwany St, ibrahimia, Bab Sharq, Egypt. Tel/Fax :+2035916170 www.promep.com.eg