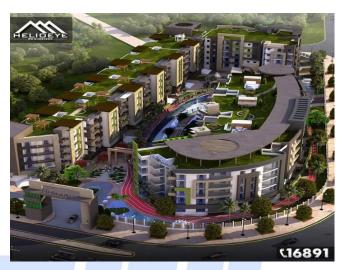

### HELIOEYE COMPOUND, EGYPT

Project Data "HELIOEYE" is located on the Heliopolis in Egypt. The project comprises of 17 residential buildings consists of (Parking in Basement floor, MALL in Ground and 5 Floors typical residential building

Location Heliopolis, Egypt

Field of Work Communications & Security systems, Electrical, Light current, HVAC, Elevators, Plumbing, Firefighting & swimming pool.

Supervision Yes.

Alexandria 24 Abbas Elhalwany St, ibrahimia, Bab Sharq, Egypt. Tel/Fax :+2035916170 www.promep.com.eg