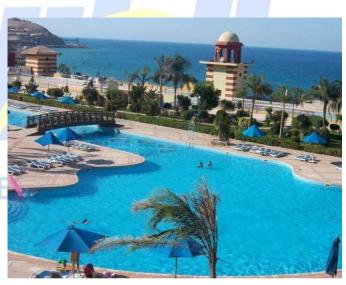

### MARSEILIA BLUE-BAY ELEIN EL-SOKHNA

**Project Data** The project size is about 58 acres and it is located on the most distinctive point along the Red sea.

Location Elein ELsokhna, Egypt.

Field of Work Swimming Pools and Ponds Electro-Mechanical design and shop drawings

### Supervision Yes.

### MARSEILIA Alam El Roum - Resort

**Project Data** Marseilia Alam ElRoum – Aqua park is a choice when it comes to enjoying the hottest vacation spot lying 290 km west of Alexandria and 524 km from Cairo.

Location Alexandria, Egypt.

Field of Work Swimming pools, Communications & Security systems, Electrical, Light current, HVAC, Firefighting, Plumbing, and water treatment design and shop drawings

Supervision Yes.

### MARSEILIA BEACH4

Project Data The project comprises of total area 546,000 m2, located 124.5 km west of Alexandria.

Location Alexandria, Egypt.

Field of Work The tender documents for the village swimming pools, ponds, firefighting and fire alarm system and elevators. In additional to waste water station testing and commissioning

### Supervision NO.

Alexandria 24 Abbas Elhalwany St, ibrahimia, Bab Sharq, Egypt. Tel/Fax :+2035916170 www.promep.com.eg