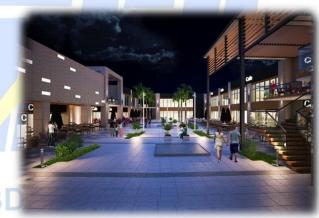

## AVARIS MALL

**Project Data** AVARIS Mall is one of the biggest mall in New Cairo, Egypt which contains (offices, Shops, Kids area ...etc.) The project comprises of total area about 10000 m2

Location 5TH Settlement, new Cairo, Egypt

Field of Work Contractor consultant for engineering work (Electrical, Light current, HVAC, Elevators, Plumbing, Firefighting, swimming pools, waste water treatment station) shop drawings and calculations.

Supervision NO.

Alexandria 24 Abbas Elhalwany St, ibrahimia, Bab Sharq, Egypt. Tel/Fax :+2035916170 www.promep.com.eg