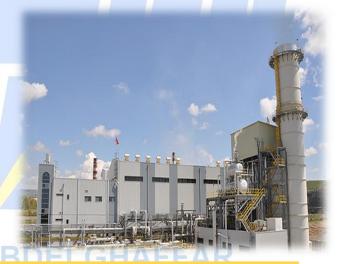

## Burullus Combined Cycle Power Plant – 4800 MW

**Project Data** The project comprises a combined cycle power plant of 4800 MW. The general consultant is PGESCo, The contractor is ORASCOM, the owner is SIEMENS

Location Burullus, Egypt

Field of Work Electrical, Lighting- Small Power-Light Current design and shop drawings

Supervision NO.