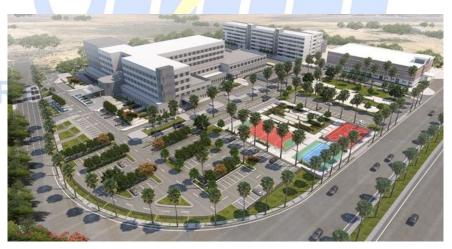

## AVARIS MALL

**Project Data** AVARIS Mall is one of the biggest mall in New Cairo, Egypt which contains (offices, Shops, Kids area ...etc.) The project comprises of total area about 10000 m2

Location 5TH Settlement, new Cairo, Egypt

Field of Work Contractor consultant for engineering work (Electrical, Light current, HVAC, Elevators, Plumbing, Firefighting, swimming pools, waste water treatment station) shop drawings and calculations.

Supervision NO.

Alexandria 24 Abbas Elhalwany St, ibrahimia, Bab Sharq, Egypt. Tel/Fax :+2035916170 www.promep.com.eg