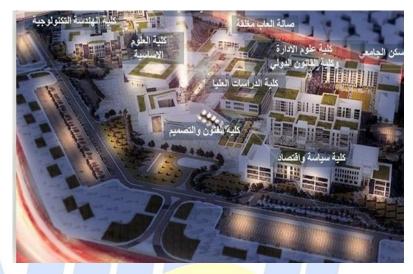

# El FANAR UNIVERSITY

**Project Data** The project comprises of total area of 120,000 m2. The project includes seven faculties, research center and main administration building.

Location Alexandria, Egypt.

**Field of Work** ProMEP design Scope is Electro-Mechanical design of lighting, power, telephone, data, CCTV, fire alarm, KNX, intrusion system, access doors, BMS, lightening system, earthing system, HVAC, water supply, sewage system, firefighting system and utility systems. In additional to Infra structure, solar energy and energy management systems.