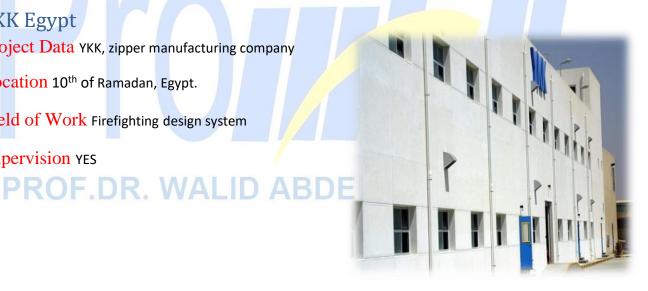

# EGYPT-JAPAN UNIVERSITY OF SCIENCE AND TECHNOLOGY

**Project Data** E-JUST was established in 2009, based on the agreement between the Egypt and the Japanese governments.

Field of Work Thermal stress analysis for the stack including sections and supports in the duct of the chimney inside the Chiller Room and started at the end each branch coming from the chillers. 3-D model to investigate the thermal stresses on the body of the chimney and determine the maximum stresses and deformation under the given conditions and dimensions.

In additional to Firefighting design system Location Borg El Arab, Alexandria, Egypt.

Supervision NO.

Alexandria 24 Abbas Elhalwany St, ibrahimia, Bab Sharq, Egypt. Tel/Fax :+2035916170 www.promep.com.eg