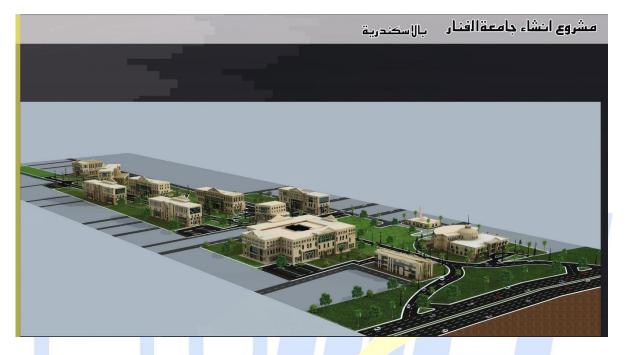

# El FANAR UNIVERSITY

**Project Data** The project comprises of total area of 120,000 m2. The project includes seven faculties, research center and main administration building.

Location Alexandria, Egypt.

**Field of Work** ProMEP design Scope is Electro-Mechanical design of lighting, power, telephone, data, CCTV, fire alarm, KNX, intrusion system, access doors, BMS, lightening system, earthing system, HVAC, water supply, sewage system, firefighting system and utility systems. In additional to Infra structure, solar energy and energy management systems.