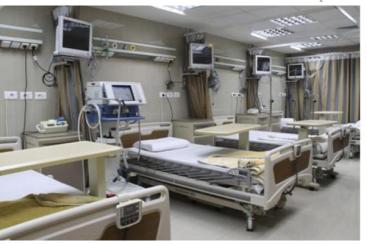

### WELCARE HOSPITAL

**Project Data** the project comprises of floor area 360 m<sup>2</sup>, the project has 13 floors and basement area

Location ElMohandseen, Cairo, Egypt.

Field of Work Communications & Security systems, Electrical, Light current, HVAC, Medical gases, Elevators, Plumbing, Boilers, Laundry, sterilization system, Waste Water Treatment.

### MERRY LAND HOSPITAL

JF.U

**Project Data** the project comprises of floor area 2400 m<sup>2</sup>, the project has 6 floors and basement area

Location Cairo, Egypt.

Field of Work design of Electro-Mechanical work (Communications & Security systems, Electrical, Light current, HVAC, Medical gases, Elevators, Plumbing, Boilers, Laundry, sterilization system, Waste Water Treatment.)

### **Global Hospital**

**Project Data** The project comprises of total area 35000 m<sup>2</sup>, distributed on three levels (Ground, Mezzanine and First) in addition to basement services area and a tower. 1) Ground floor: Main Entrance & lobby, Emergency entrance & lobby, some of admin areas and Exits. 2) Mezzanine floor: About 13,000 m2, Admin & Medical sections. 3) 1st floor: medical sections. 4) Basement: Services 5) A tower comprises Intensive Care Units (ICU) and inpatient wards.