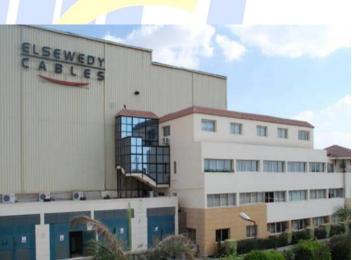

# EL SEWEDY CABLES (FACTORY)

Project Data The project comprises of the total area 16500 m2 & one of the biggest factories in Egypt , distributed on Administration building, storages , pump room ...etc

Location 10<sup>th</sup> of Ramdan, Egypt

Field of Work administration building Electro-Mechanical design of lighting, power, telephone, data, CCTV, fire alarm, HVAC, plumbing; firefighting and fire alarm system.

Supervision YES.

Alexandria 24 Abbas Elhalwany St, ibrahimia, Bab Sharq, Egypt. Tel/Fax :+2035916170 www.promep.com.eg