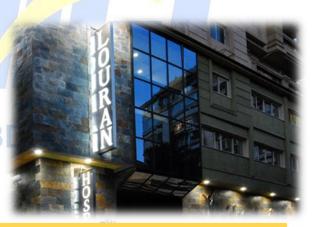

### LOURAN HOSPITAL

Project Data The project comprises of total area 3,000 m2 of a new hospital extension

### Location Alexandria, Egypt

Field of Work Communications & Security systems, Electrical, Light current, HVAC, Medical gases, Elevators, Plumbing, and water treatment.

### Supervision Yes