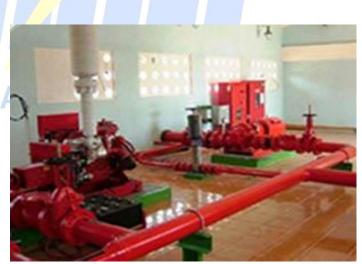

#### Fire Fighting

- Fire Fighting Network
- Automatic Fire fighting systems
- Manual Firefighting system
  - Aerosol Systems
  - Special Fire Systems For Extra Hazardous Areas
  - Smoke management system
  - Evacuation plans
  - Fire risk assessments
  - Oil and gas cooling systems