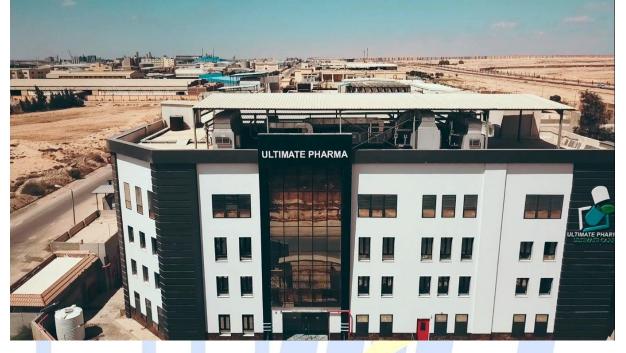

# ULTIMATE PHARMA FACTORY

Project Data The project comprises of total area 17000 m2 which is specialized in in production of pharmaceutical sterile products

Location Alexandria, Egypt.

# Field of Work design of Communications & Security systems, Electrical, Light current, HVAC,

Elevators, Plumbing, water treatment, steam system, pure media system, air system and storing system in additional to project management.

Supervision YES.

Alexandria 24 Abbas Elhalwany St, ibrahimia, Bab Sharq, Egypt. Tel/Fax :+2035916170 www.promep.com.eg