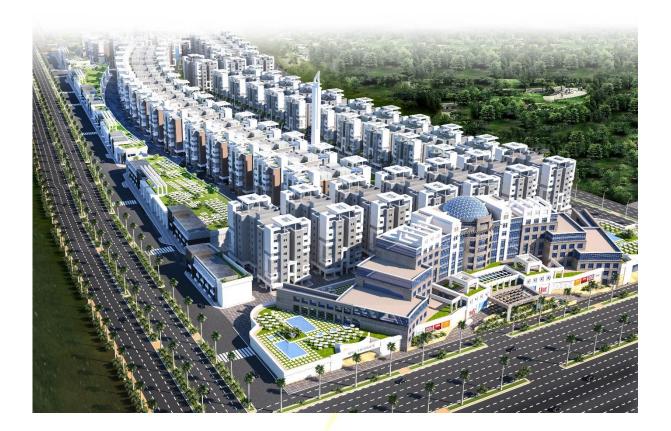

## AVARIS MALL

**Project Data** AVARIS Mall is one of the biggest mall in New Cairo, Egypt which contains (offices, Shops, Kids area ...etc.) The project comprises of total area about 10000 m2

Location 5TH Settlement, new Cairo, Egypt

Field of Work Contractor consultant for engineering work (Electrical, Light current, HVAC, Elevators, Plumbing, Firefighting, swimming pools, waste water treatment station) shop drawings and calculations.

Supervision NO.

Alexandria 24 Abbas Elhalwany St, ibrahimia, Bab Sharq, Egypt. Tel/Fax :+2035916170 www.promep.com.eg